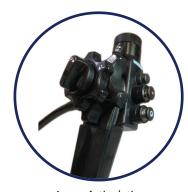

4-way Articulation Air / Water Valves

| Item    | Product Description                                                 |
|---------|---------------------------------------------------------------------|
| 48001-0 | HD Video Endoscope - 6 mm x 100 cm with Light Source / Processor    |
| 48001-1 | HD Video Endoscope - 8 mm x 150 cm with Light Source / Processor    |
| 48001-2 | HD Video Endoscope - 9.2 mm x 150 cm with Light Source / Processor  |
| 48001-3 | HD Video Endoscope - 12.9 mm x 350 cm with Light Source / Processor |
| 48006   | 3.5" Color LCD Monitor & Recorder                                   |
| 48110   | DV-350 Surgical Suction Unit with 1,500 ml Canister                 |
| 48053   | Endoscopic Cart                                                     |