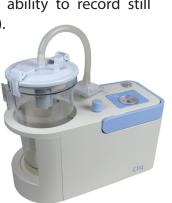

4-way Articulation Air / Water Valves

| Item    | Product Description                                                 |
|---------|---------------------------------------------------------------------|
| 48001-0 | HD Video Endoscope - 6 mm x 100 cm with Light Source / Processor    |
| 48001-1 | HD Video Endoscope - 8 mm x 150 cm with Light Source / Processor    |
| 48001-2 | HD Video Endoscope - 9.2 mm x 150 cm with Light Source / Processor  |
| 48001-3 | HD Video Endoscope - 12.9 mm x 350 cm with Light Source / Processor |
| 48006   | 3.5" Color LCD Monitor & Recorder                                   |
| 48110   | DV-350 Surgical Suction Unit with 1,500 ml Canister                 |
| 48053   | Endoscopic Cart                                                     |