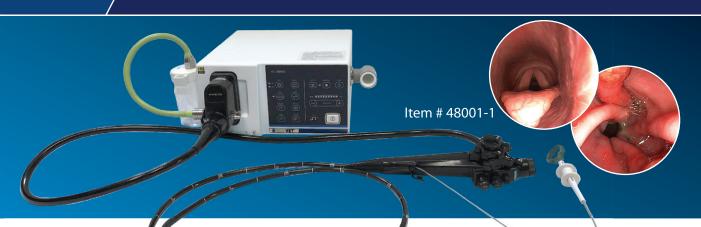

## **HD Video Endoscopes**

QUALITY - AFFORDABILITY - RELIABILITY

MDS-Vet<sup>™</sup> HD Video The Endoscope meets and exceeds the needs of small and large animal

practitioners who want a high quality, affordable video endoscope for upper and lower GI examinations, as well as upper airway examinations in equine patients. With the 2.0 mm - 3.2 mm biopsy channel, the user can remove foreign bodies, check for pathology and increase the customer's level of confidence. The optional 3.5" Color LCD Monitor & Recorder provides the ability to record still pictures and video (sold separately).

4-way Articulation Air / Water Valves

| Item    | Product Description                                                 |
|---------|---------------------------------------------------------------------|
| 48001-0 | HD Video Endoscope - 6 mm x 100 cm with Light Source / Processor    |
| 48001-1 | HD Video Endoscope - 8 mm x 150 cm with Light Source / Processor    |
| 48001-2 | HD Video Endoscope - 9.2 mm x 150 cm with Light Source / Processor  |
| 48001-3 | HD Video Endoscope - 12.9 mm x 350 cm with Light Source / Processor |
| 48006   | 3.5" Color LCD Monitor & Recorder                                   |
| 48110   | DV-350 Surgical Suction Unit with 1,500 ml Canister                 |
| 48053   | Endoscopic Cart                                                     |