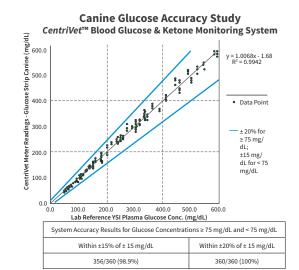

## **CentriVet™** Blood Glucose Test Strip Accuracy Study with Feline/Canine Blood